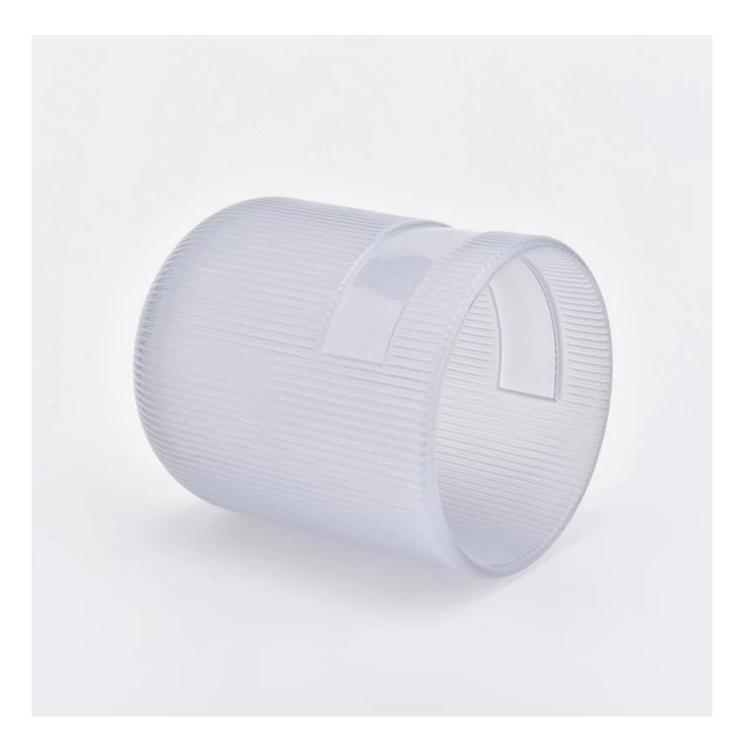

Embossed new design glass candle holder wedding gift wholesale 5oz fragrance soy wax

**Product Description** 

The **luxury glass candle jars** are designed by our professional designers team. It is made from deep processing and kept good quality. It is suitable for home, wedding, party decorations and so on.

| product name  | Embossed new design glass candle<br>holder wedding gift wholesale 5oz<br>fragrance soy wax                          |
|---------------|---------------------------------------------------------------------------------------------------------------------|
| Sample time   | <ol> <li>5 days if at exist shaped and size of glass</li> <li>15 days if need new shape or size of glass</li> </ol> |
| Measure(mm)   | Top dia: 74.6mm<br>Bottom dia: 56mm<br>Height: 89.6mm<br>Weight: 276g<br>Capacity: 251ml                            |
| Packing       | Normal packing, Individual gift box, PVC box, window box, color box, white box, etc                                 |
| Delivery time | Within 35 days after the sample and order confirmed                                                                 |