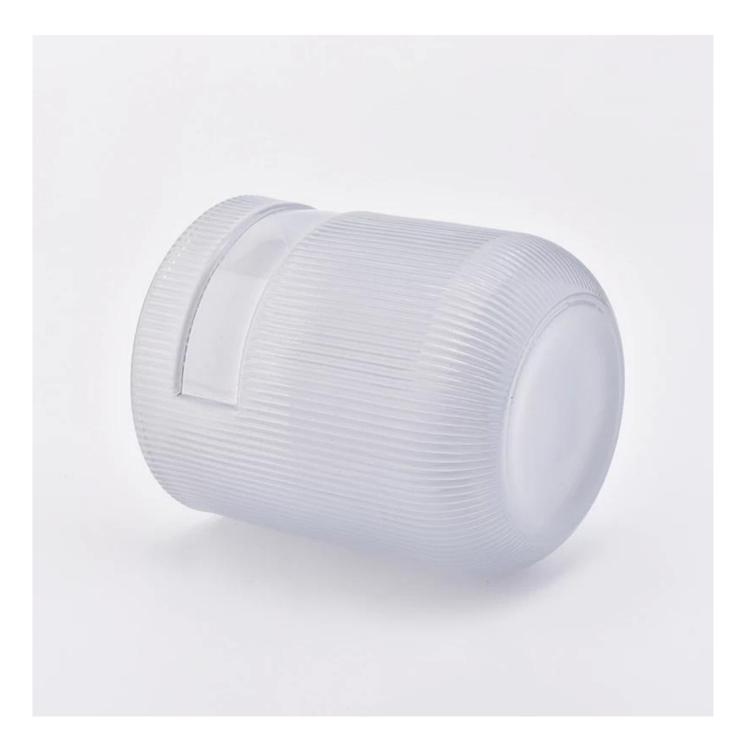

Embossed new design glass candle holder wedding gift wholesale 5oz fragrance soy wax

**Product Description** 

The **luxury glass candle jars** are designed by our professional designers team. It is made from deep processing and kept good quality. It is suitable for home, wedding, party decorations and so on.

| product name  | Embossed new design glass candle<br>holder wedding gift wholesale 5oz<br>fragrance soy wax                          |
|---------------|---------------------------------------------------------------------------------------------------------------------|
| Sample time   | <ol> <li>5 days if at exist shaped and size of glass</li> <li>15 days if need new shape or size of glass</li> </ol> |
| Measure(mm)   | Top dia: 74.6mm<br>Bottom dia: 56mm<br>Height: 89.6mm<br>Weight: 276g<br>Capacity: 251ml                            |
| Packing       | Normal packing, Individual gift box, PVC box, window box, color box, white box, etc                                 |
| Delivery time | Within 35 days after the sample and order confirmed                                                                 |