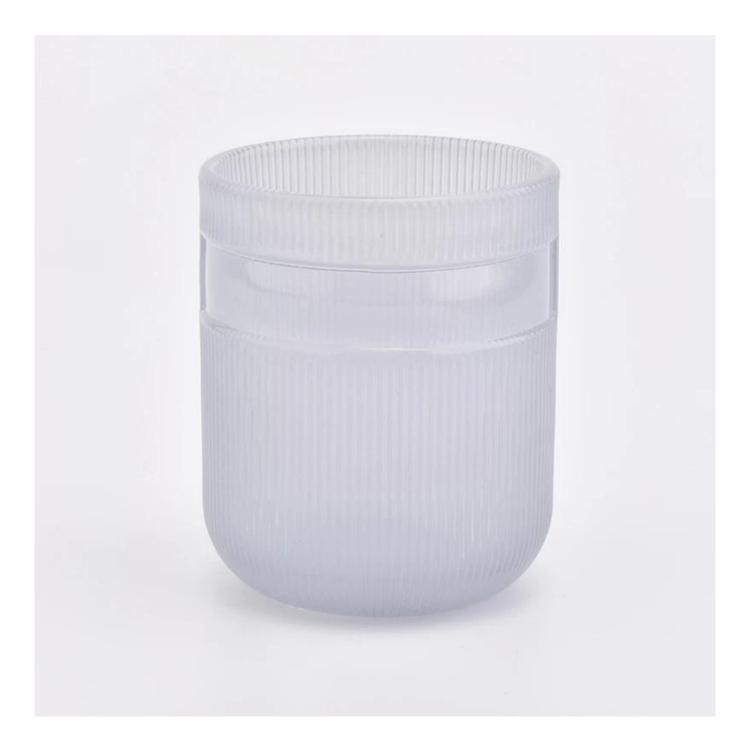

Embossed new design glass candle holder wedding gift wholesale 5oz fragrance soy wax

**Product Description** 

The **luxury glass candle jars** are designed by our professional designers team. It is made from deep processing and kept good quality. It is suitable for home, wedding, party decorations and so on.

| product name  | Embossed new design glass candle<br>holder wedding gift wholesale 5oz<br>fragrance soy wax                          |
|---------------|---------------------------------------------------------------------------------------------------------------------|
| Sample time   | <ol> <li>5 days if at exist shaped and size of glass</li> <li>15 days if need new shape or size of glass</li> </ol> |
| Measure(mm)   | Top dia: 74.6mm<br>Bottom dia: 56mm<br>Height: 89.6mm<br>Weight: 276g<br>Capacity: 251ml                            |
| Packing       | Normal packing, Individual gift box, PVC box, window box, color box, white box, etc                                 |
| Delivery time | Within 35 days after the sample and order confirmed                                                                 |