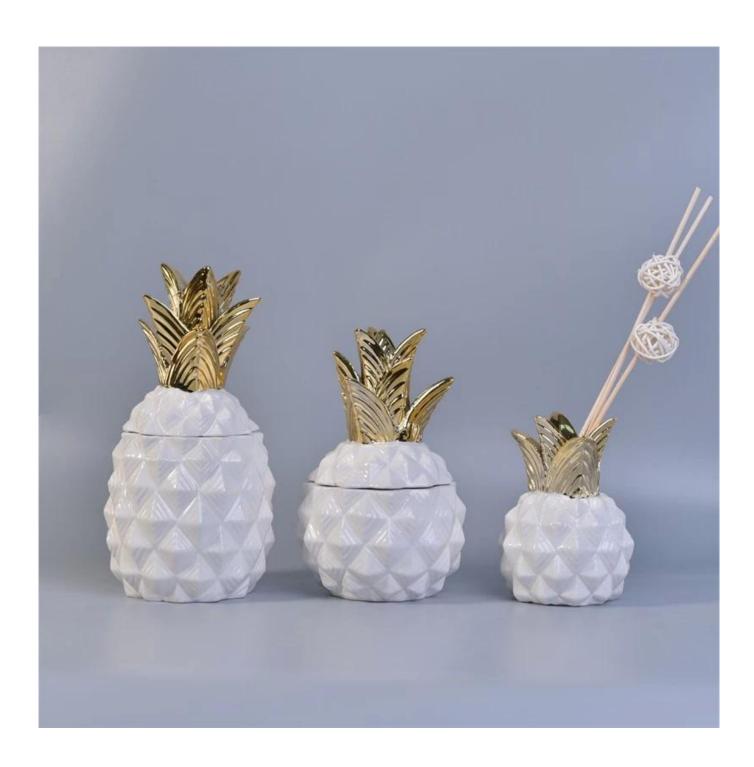

# pineapple ceramic diffuser bottle fragrance bottle diffuser with reed

#### **Product Description**

ARTISAN DESIGN: Everything flourishes in spring, this artfully-designed pattern brings people a sense of vitality. This beautiful **aromatic diffuser** is a perfect home decor piece for flameless fragrance.

| product name  | pineapple ceramic diffuser bottle fragrance bottle diffuser with reed                         |  |  |  |
|---------------|-----------------------------------------------------------------------------------------------|--|--|--|
| Sample time   | 5 days if at exist shaped and size of ceramic     3 days if need new shape or size of ceramic |  |  |  |
| Measure(mm)   | Top dia: 72mm<br>Max Dia:92mm<br>Height: 122mm<br>Weight: 280g<br>Capacity: 230ml             |  |  |  |
| Packing       | Normal packing,Individual gift box, PVC box, window box, color box, white box, etc            |  |  |  |
| Delivery time | Within 35 days after the sample and order confirmed                                           |  |  |  |
| Payment term  | 30% deposit by T/T in advance and the balance against the copy of B/L                         |  |  |  |
| Shipment      | By sea,by air,by Express and your shipping agent is acceptable                                |  |  |  |