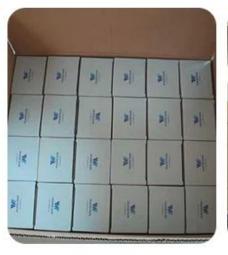

### · PACKING DISPLAY ·

| product name   | Sunny design square Luxury empty essential oil fragrance reed glass diffuser bottle                                 |
|----------------|---------------------------------------------------------------------------------------------------------------------|
| Sample time    | <ol> <li>5 days if at exist shaped and size of glass</li> <li>15 days if need new shape or size of glass</li> </ol> |
| Packing        | Normal packing,Individual gift box, PVC box, window box, color box, white box, etc                                  |
| Delivery time  | Within 35 days after the sample and order confirmed                                                                 |
| Payment term   | 30% deposit by T/T in advance and the balance against the copy of B/L                                               |
| Shipment       | By sea,by air,by Express and your shipping agent is acceptable                                                      |
| Usage Occasion | Home decor, Wedding Decoration, Wedding Favors, Decoration enhancement,                                             |