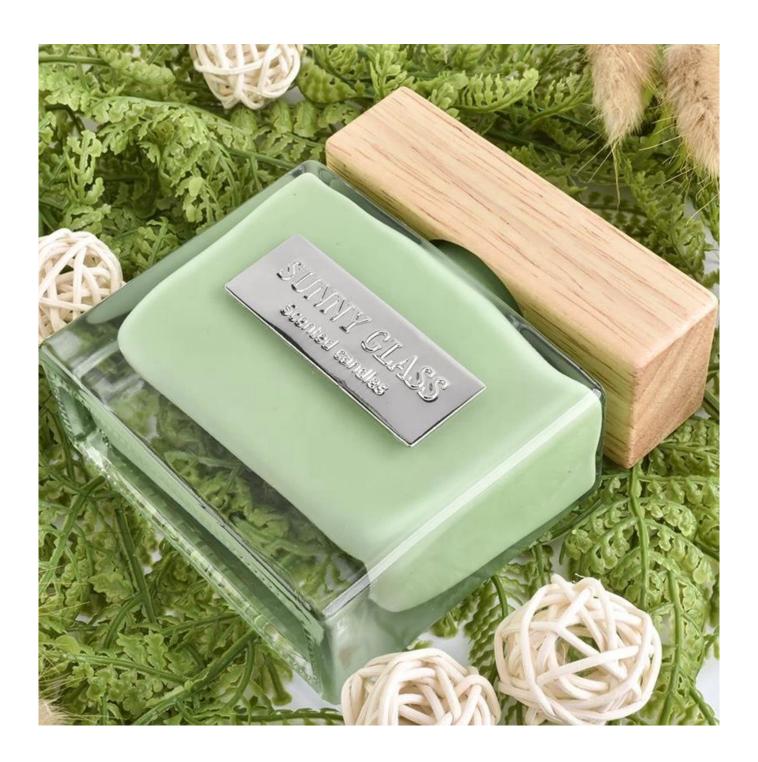

Sunny design square Luxury empty essential oil fragrance reed glass diffuser bottle

#### **Product Description**

ARTISAN DESIGN: Everything flourishes in spring, this artfully-designed pattern brings people a sense of vitality. This beautiful **aromatic diffuser** is a perfect home decor piece for flameless fragrance.