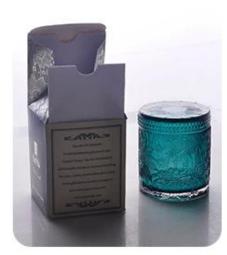

Sunny design square Luxury empty essential oil fragrance reed glass diffuser bottle

#### **Product Description**

ARTISAN DESIGN: Everything flourishes in spring, this artfully-designed pattern brings people a sense of vitality. This beautiful **aromatic diffuser** is a perfect home decor piece for flameless fragrance.