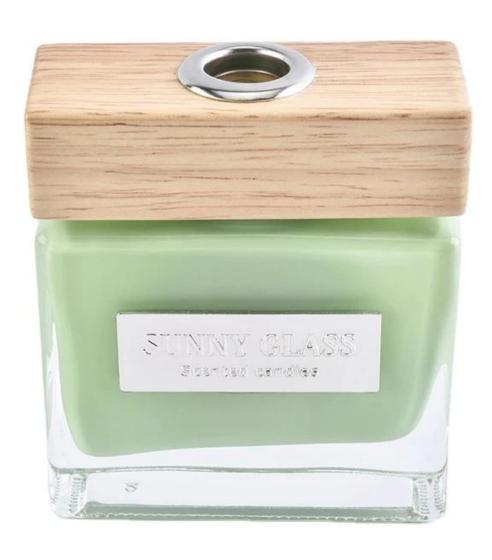

Sunny design square Luxury empty essential oil fragrance reed glass diffuser bottle

#### **Product Description**

ARTISAN DESIGN: Everything flourishes in spring, this artfully-designed pattern brings people a sense of vitality. This beautiful **aromatic diffuser** is a perfect home decor piece for flameless fragrance.