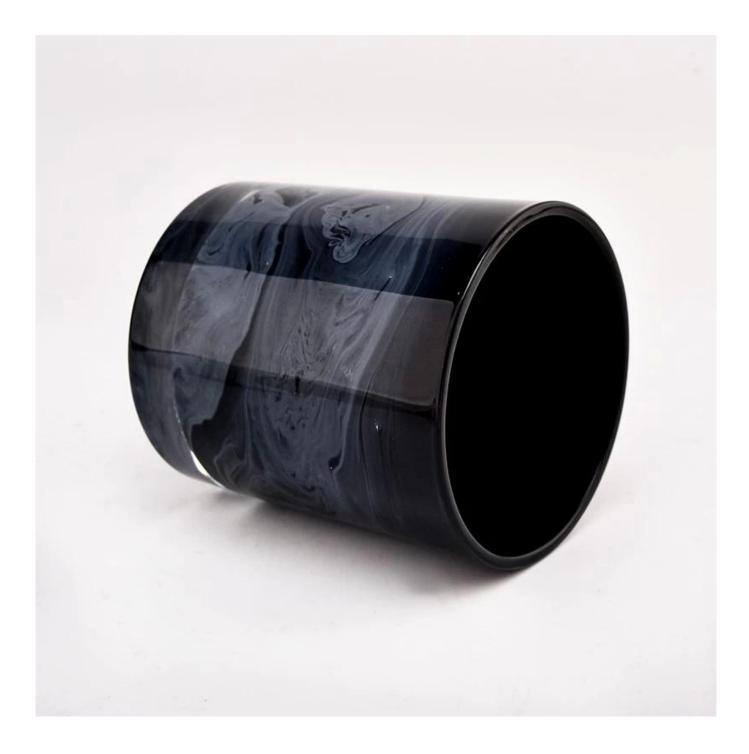

# New arrival handmade painting glass candle vessel manufacturer

Sunny Glasswares not only places OEM / ODM orders, but also helps many brands to start with product concepts.

# Why choose Sunny

**product name** New arrival handmade painting glass candle vessel manufacturer

| Article       | SGZT22070620                                                                                                                              |
|---------------|-------------------------------------------------------------------------------------------------------------------------------------------|
| Cut it        | Top dia: 80mm<br>Bottom dia: 74mm<br>Height: 90mm<br>Weight: 290g<br>Capacity: 295ml                                                      |
| Capacity      | candle holders of different sizes etc. It's available                                                                                     |
| Sampling time | <ul><li>1.5 days if the shape and size of the products exist</li><li>2.15 days if you need a new shape and size of the products</li></ul> |
| package       | Regular security packing 24 pieces / 36 pieces / 48 pieces and so on for export carton with egg divider                                   |
| MOQ           | 2000pcs                                                                                                                                   |
| Delivery time | Within 55 days of order confirmation                                                                                                      |
| Payment terms | 30% deposit by T / T in advance, the balance after showing the copy of B / L $$                                                           |