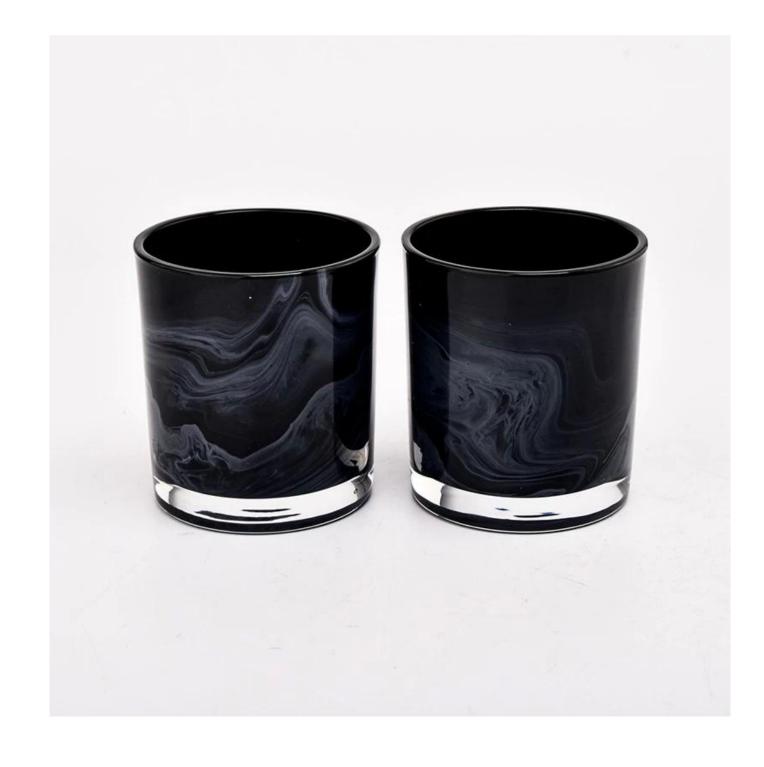

# New arrival handmade painting glass candle vessel manufacturer

Sunny Glasswares not only places OEM / ODM orders, but also helps many brands to start with product concepts.

# Why choose Sunny

**product name** New arrival handmade painting glass candle vessel manufacturer

| Article       | SGZT22070620                                                                                                                              |
|---------------|-------------------------------------------------------------------------------------------------------------------------------------------|
| Cut it        | Top dia: 80mm<br>Bottom dia: 74mm<br>Height: 90mm<br>Weight: 290g<br>Capacity: 295ml                                                      |
| Capacity      | candle holders of different sizes etc. It's available                                                                                     |
| Sampling time | <ul><li>1.5 days if the shape and size of the products exist</li><li>2.15 days if you need a new shape and size of the products</li></ul> |
| package       | Regular security packing 24 pieces / 36 pieces / 48 pieces and so on for export carton with egg divider                                   |
| MOQ           | 2000pcs                                                                                                                                   |
| Delivery time | Within 55 days of order confirmation                                                                                                      |
| Payment terms | 30% deposit by T / T in advance, the balance after showing the copy of B / L $$                                                           |