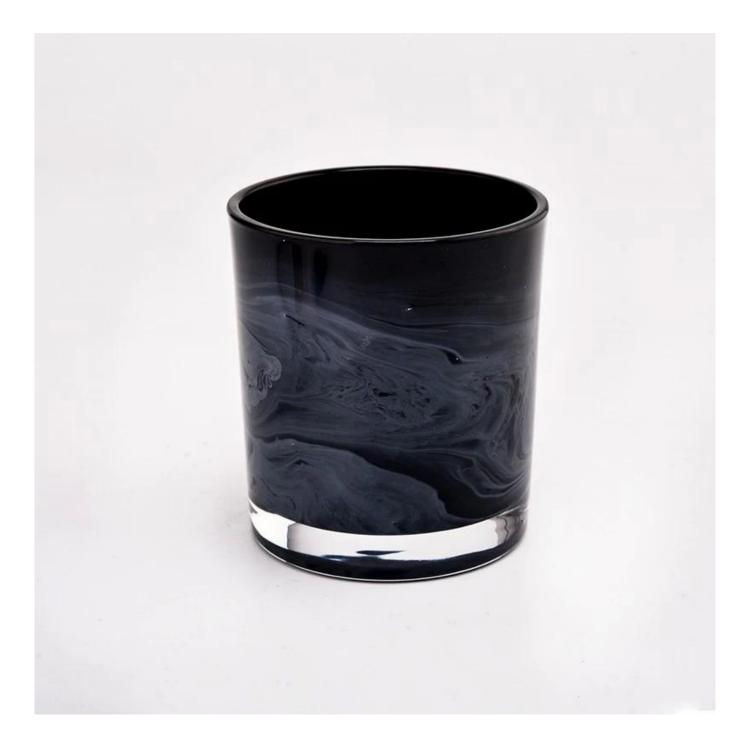

# New arrival handmade painting glass candle vessel manufacturer

Sunny Glasswares not only places OEM / ODM orders, but also helps many brands to start with product concepts.

# Why choose Sunny

**product name** New arrival handmade painting glass candle vessel manufacturer

| Article       | SGZT22070620                                                                                                                              |
|---------------|-------------------------------------------------------------------------------------------------------------------------------------------|
| Cut it        | Top dia: 80mm<br>Bottom dia: 74mm<br>Height: 90mm<br>Weight: 290g<br>Capacity: 295ml                                                      |
| Capacity      | candle holders of different sizes etc. It's available                                                                                     |
| Sampling time | <ul><li>1.5 days if the shape and size of the products exist</li><li>2.15 days if you need a new shape and size of the products</li></ul> |
| package       | Regular security packing 24 pieces / 36 pieces / 48 pieces and so on for export carton with egg divider                                   |
| MOQ           | 2000pcs                                                                                                                                   |
| Delivery time | Within 55 days of order confirmation                                                                                                      |
| Payment terms | 30% deposit by T / T in advance, the balance after showing the copy of B / L $$                                                           |