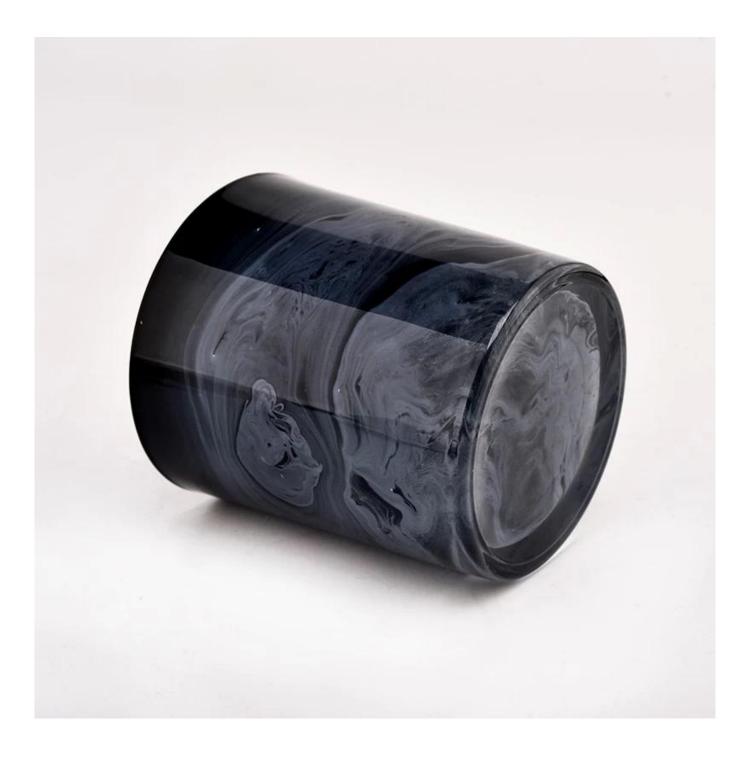

# New arrival handmade painting glass candle vessel manufacturer

Sunny Glasswares not only places OEM / ODM orders, but also helps many brands to start with product concepts.

# Why choose Sunny

**product name** New arrival handmade painting glass candle vessel manufacturer

| Article       | SGZT22070620                                                                                                                              |
|---------------|-------------------------------------------------------------------------------------------------------------------------------------------|
| Cut it        | Top dia: 80mm<br>Bottom dia: 74mm<br>Height: 90mm<br>Weight: 290g<br>Capacity: 295ml                                                      |
| Capacity      | candle holders of different sizes etc. It's available                                                                                     |
| Sampling time | <ul><li>1.5 days if the shape and size of the products exist</li><li>2.15 days if you need a new shape and size of the products</li></ul> |
| package       | Regular security packing 24 pieces / 36 pieces / 48 pieces and so on for export carton with egg divider                                   |
| MOQ           | 2000pcs                                                                                                                                   |
| Delivery time | Within 55 days of order confirmation                                                                                                      |
| Payment terms | 30% deposit by T / T in advance, the balance after showing the copy of B / L $$                                                           |