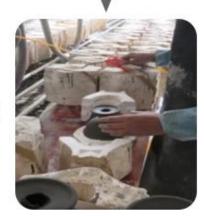

**Process Craft** 

### · PROCESS CRAFTS ·

1. Prototype

2, Pattermaking

3. Platform Casting

6、Painting

5. Fixing

4、Demolding

7、Glazing