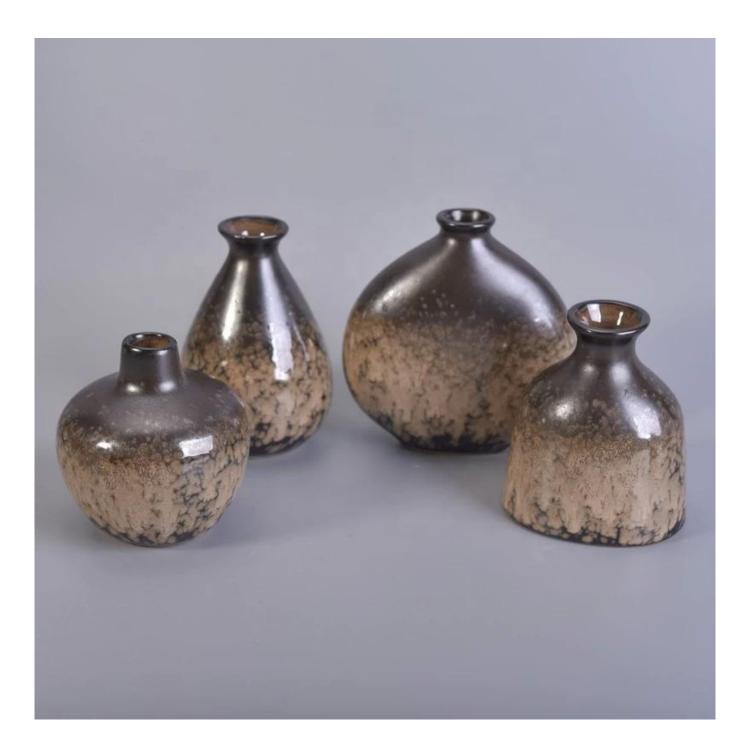

# Amber Fragrance essential ceramic car reed diffuser empty bottles

### **Product Description**

ARTISAN DESIGN: Everything flourishes in spring, this artfully-designed pattern brings people a sense of vitality. This beautiful aromatic diffuser is a perfect home decor piece for flameless fragrance.

| product name  | Amber Fragrance essential ceramic car<br>reed diffuser empty bottles                                                |
|---------------|---------------------------------------------------------------------------------------------------------------------|
| Sample time   | <ol> <li>5 days if at exist shaped and size of glass</li> <li>15 days if need new shape or size of glass</li> </ol> |
| Measure(mm)   | Top dia: 27mm<br>Bottom dia: 54*56mm<br>Height: 115mm<br>Max dia: 110mm<br>Weight: 203g<br>Capacity: 220ml          |
| Packing       | Normal packing, Individual gift box, PVC box, window box, color box, white box, etc                                 |
| Delivery time | Within 35 days after the sample and order confirmed                                                                 |
| Payment term  | 30% deposit by T/T in advance and the balance against the copy of B/L                                               |