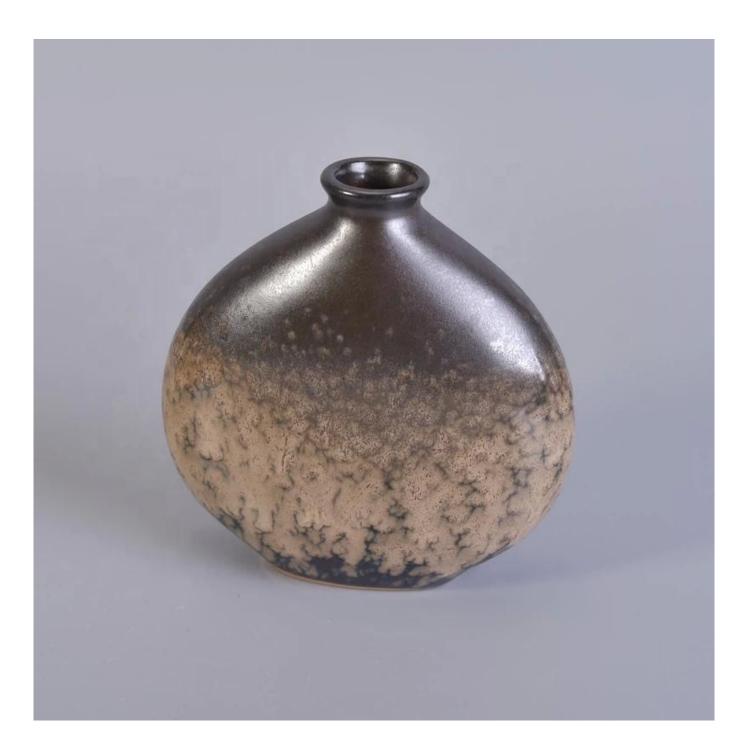

# Amber Fragrance essential ceramic car reed diffuser empty bottles

### **Product Description**

ARTISAN DESIGN: Everything flourishes in spring, this artfully-designed pattern brings people a sense of vitality. This beautiful aromatic diffuser is a perfect home decor piece for flameless fragrance.

| product name  | Amber Fragrance essential ceramic car<br>reed diffuser empty bottles                                                |
|---------------|---------------------------------------------------------------------------------------------------------------------|
| Sample time   | <ol> <li>5 days if at exist shaped and size of glass</li> <li>15 days if need new shape or size of glass</li> </ol> |
| Measure(mm)   | Top dia: 27mm<br>Bottom dia: 54*56mm<br>Height: 115mm<br>Max dia: 110mm<br>Weight: 203g<br>Capacity: 220ml          |
| Packing       | Normal packing, Individual gift box, PVC box, window box, color box, white box, etc                                 |
| Delivery time | Within 35 days after the sample and order confirmed                                                                 |
| Payment term  | 30% deposit by T/T in advance and the balance against the copy of B/L                                               |